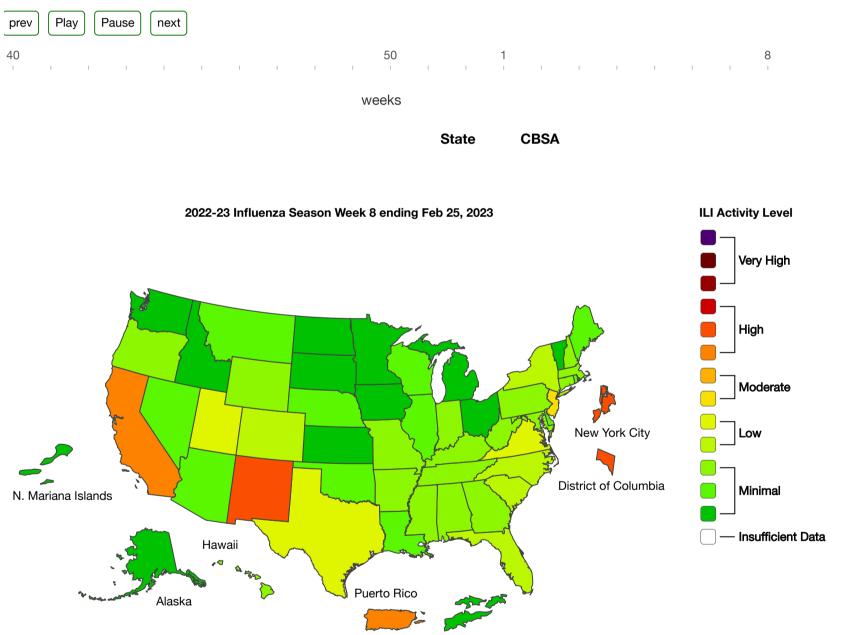

## **Outpatient Respiratory Illness Activity Map Determined by Data Reported to ILINet**

This system monitors visits for respiratory illness that includes fever plus a cough or sore throat, also referred to as ILI, not laboratory confirmed influenza and may capture patient visits due to other respiratory pathogens that cause similar symptoms.